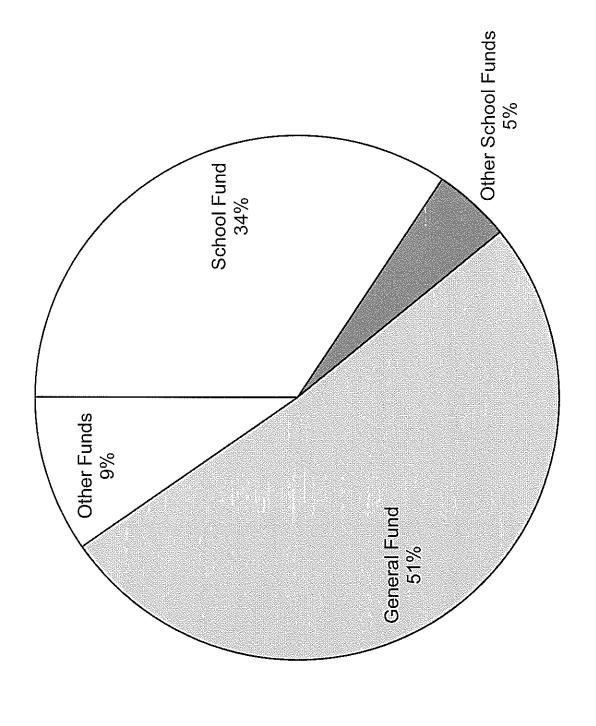

### 2018-19 BUDGET REVENUES

|                                 | BUDGET YEAR        |                     | INCREASE       |  |
|---------------------------------|--------------------|---------------------|----------------|--|
| FUND AND SOURCES                | 2017-18<br>REVISED | 2018-19<br>PROPOSED | OR<br>DECREASE |  |
| SCHOOLS:                        |                    |                     |                |  |
| 41- SCHOOL OPERATING FUND       | 63,752,351         | 63,253,103          | (499,248)      |  |
| 43- SCHOOL CAFETERIA FUND       | 4,242,828          | 4,232,792           | (10,036)       |  |
| 44- SCHOOL CAP. IMP. FUND       | 120,295            | 15,239              | (105,056)      |  |
| 47- SCHOOL HEAD START FUND      | 3,115,399          | 2,950,978           | (164,421)      |  |
| 48- GOVERNOR'S SCHOOL FUND      | 1,585,595          | 1,632,194           | 46,599         |  |
| TOTAL SCHOOL SOURCES            | 72,816,468         | 72,084,306          | (732,162)      |  |
| GENERAL GOVERNMENT:             |                    |                     |                |  |
| 11- GENERAL OPERATING FUND      | 93,077,219         | 94,649,335          | 1,572,116      |  |
| 12- FIRE REVOLVING LOAN FUND    | 512,350            | 323,000             | (189,350)      |  |
| 13- ASSET FORFEITURE FUND       | 43,800             | 11,800              | (32,000)       |  |
| 14- ECONOMIC DEVELOPMENT FUND   | 178,000            | 178,000             | 0              |  |
| 15- REVENUE RECOVERY FUND       | 1,301,800          | 1,102,000           | (199,800)      |  |
| 23- VIRGINIA PUBLIC ASSISTANCE  | 11,613,517         | 11,746,141          | 132,624        |  |
| 24- COMPREHENSIVE SERVICES FUND | 3,323,250          | 3,323,250           | 0              |  |
| 45- DEBT FUND                   | 41,000             | 41,000              | 0              |  |
| 70- COUNTY CAP. IMP. FUND       | 4,955,764          | 1,180,786           | (3,774,978)    |  |
| TOTAL GENERAL GOVERNMENT        | 115,046,700        | 112,555,312         | (2,491,388)    |  |
| TOTAL SOURCES                   | 187,863,168        | 184,639,618         | (3,223,550)    |  |
| TRANSFERS FROM OTHER FUNDS      | 61,722,685         | 59,710,146          | (2,012,539)    |  |
| FUND BALANCES & RESERVES        | 52,067,689         | 37,608,988          | (14,458,701)   |  |
| GRAND TOTAL-ALL FUNDS           | 301,653,542        | 281,958,752         | (19,694,790)   |  |

### 2018-19 BUDGET EXPENDITURES

|     |                                 | BUDGE              | T YEAR              | INCREASE       |
|-----|---------------------------------|--------------------|---------------------|----------------|
|     | FUND AND USES                   | 2017-18<br>REVISED | 2018-19<br>PROPOSED | OR<br>DECREASE |
|     | SCHOOLS:                        |                    |                     |                |
| 41- | SCHOOL OPERATING FUND           | 104,685,192        | 105,283,033         | 597,841        |
| 43- | SCHOOL CAFETERIA FUND           | 4,272,828          | 4,341,380           | 68,552         |
| 44- | SCHOOL CAP. IMP. FUND           | 8,745,959          | 0                   | (8,745,959)    |
| 45- | DEBT FUND                       | 8,860,262          | 8,716,425           | (143,837)      |
| 47- | SCHOOL HEAD START FUND          | 3,115,399          | 2,950,978           | (164,421)      |
| 48- | GOVERNOR'S SCHOOL FUND          | 1,644,218          | 1,632,194           | (12,024)       |
|     | TOTAL SCHOOL USES               | 131,323,858        | 122,924,010         | (8,399,848)    |
|     | GENERAL GOVERNMENT:             |                    |                     |                |
| 11- | GENERAL OPERATING FUND          | 39,224,621         | 39,382,616          | 157,995        |
| 12- | FIRE REVOLVING LOAN FUND        | 605,000            | 605,000             | 0              |
| 13- | ASSET FORFEITURE FUND           | 50,500             | 48,000              | (2,500)        |
| 14- | ECONOMIC DEVELOPMENT FUND       | 178,000            | 178,000             | 0              |
| 15- | REVENUE RECOVERY FUND           | 625,700            | 557,640             | (68,060)       |
| 23- | VIRGINIA PUBLIC ASSISTANCE FUND | 12,744,047         | 12,939,168          | 195,121        |
| 24- | COMPREHENSIVE SERVICES FUND     | 5,197,500          | 5,197,500           | 0              |
| 45- | DEBT FUND                       | 732,023            | 732,229             | 206            |
| 70- | COUNTY CAP. IMP. FUND           | 11,640,620         | 5,270,411           | (6,370,209)    |
|     | TOTAL GENERAL GOVERNMENT        | 70,998,011         | 64,910,564          | (6,087,447)    |
|     | TOTAL USES                      | 202,321,869        | 187,834,574         | (14,487,295)   |
|     | TRANSFERS TO OTHER FUNDS        | 61,722,685         | 59,710,146          | (2,012,539)    |
|     | FUND BALANCES & RESERVES        | 37,608,988         | 34,414,032          | (3,194,956)    |
|     | GRAND-TOTAL ALL FUNDS           | 301,653,542        | 281,958,752         | (19,694,790)   |