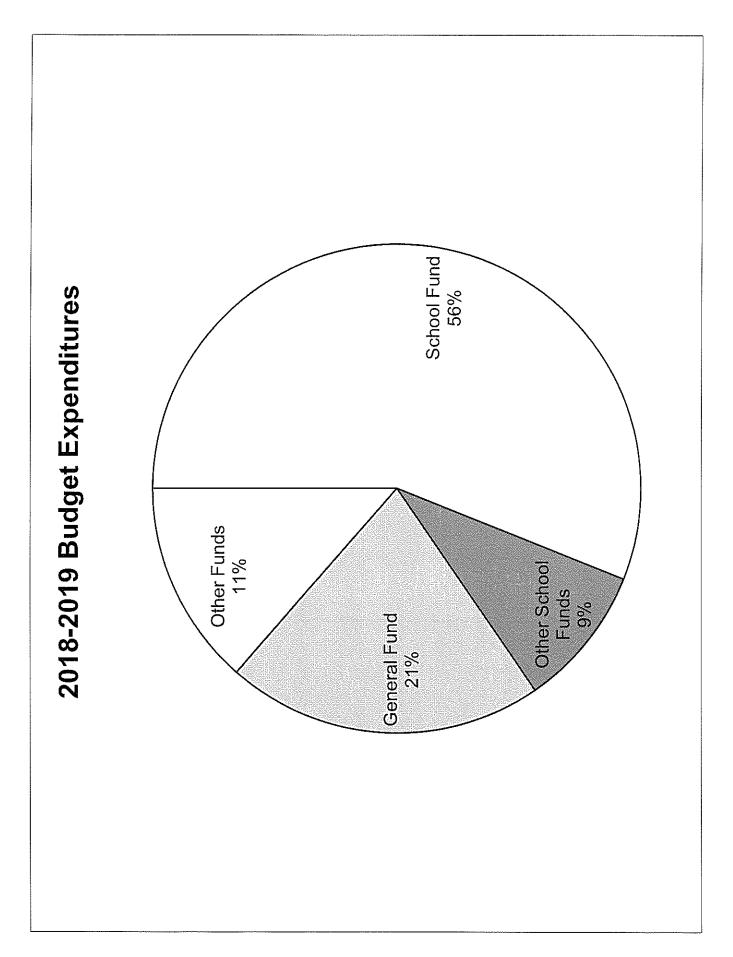

### 2018-19 BUDGET EXPENDITURES

|     |                                 | BUDGE              | T YEAR              | INCREASE       |
|-----|---------------------------------|--------------------|---------------------|----------------|
|     | FUND AND USES                   | 2017-18<br>REVISED | 2018-19<br>PROPOSED | OR<br>DECREASE |
|     | SCHOOLS:                        |                    |                     |                |
| 41- | SCHOOL OPERATING FUND           | 104,685,192        | 105,283,033         | 597,841        |
| 43- | SCHOOL CAFETERIA FUND           | 4,272,828          | 4,341,380           | 68,552         |
| 44- | SCHOOL CAP. IMP. FUND           | 8,745,959          | 0                   | (8,745,959)    |
| 45- | DEBT FUND                       | 8,860,262          | 8,716,425           | (143,837)      |
| 47- | SCHOOL HEAD START FUND          | 3,115,399          | 2,950,978           | (164,421)      |
| 48- | GOVERNOR'S SCHOOL FUND          | 1,644,218          | 1,632,194           | (12,024)       |
|     | TOTAL SCHOOL USES               | 131,323,858        | 122,924,010         | (8,399,848)    |
|     | GENERAL GOVERNMENT:             |                    |                     |                |
| 11- | GENERAL OPERATING FUND          | 39,224,621         | 39,382,616          | 157,995        |
| 12- | FIRE REVOLVING LOAN FUND        | 605,000            | 605,000             | 0              |
| 13- | ASSET FORFEITURE FUND           | 50,500             | 48,000              | (2,500)        |
| 14- | ECONOMIC DEVELOPMENT FUND       | 178,000            | 178,000             | 0              |
| 15- | REVENUE RECOVERY FUND           | 625,700            | 557,640             | (68,060)       |
| 23- | VIRGINIA PUBLIC ASSISTANCE FUND | 12,744,047         | 12,939,168          | 195,121        |
| 24- | COMPREHENSIVE SERVICES FUND     | 5,197,500          | 5,197,500           | 0              |
| 45- | DEBT FUND                       | 732,023            | 732,229             | 206            |
| 70- | COUNTY CAP. IMP. FUND           | 11,640,620         | 5,270,411           | (6,370,209)    |
|     | TOTAL GENERAL GOVERNMENT        | 70,998,011         | 64,910,564          | (6,087,447)    |
|     | TOTAL USES                      | 202,321,869        | 187,834,574         | (14,487,295)   |
|     | TRANSFERS TO OTHER FUNDS        | 61,722,685         | 59,710,146          | (2,012,539)    |
|     | FUND BALANCES & RESERVES        | 37,608,988         | 34,414,032          | (3,194,956)    |
|     | GRAND-TOTAL ALL FUNDS           | 301,653,542        | 281,958,752         | (19,694,790)   |