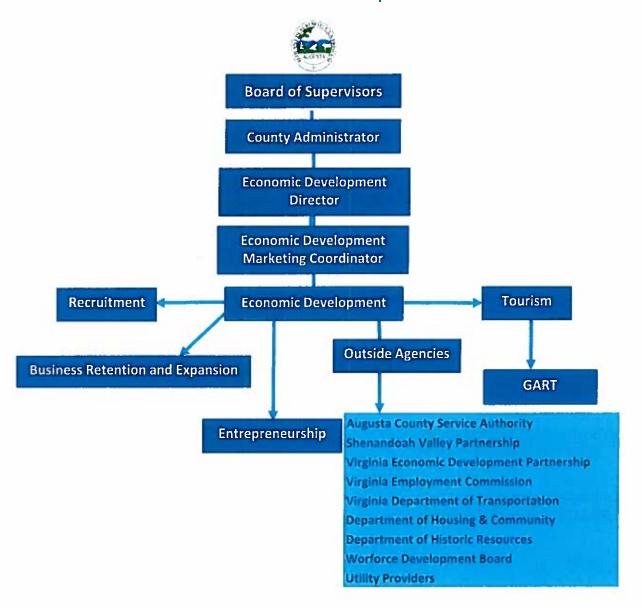

- F) <u>UTILITIES</u> The County's Infrastructure Accounts have traditionally covered minor water and sewer extensions. The County's Comprehensive Plan, as well as Economic Development initiatives, often requires a financial commitment from the Service Authority. In such circumstances, it would be appropriate to participate in cost sharing proposals. Additionally, the issue of fire flow may require public-private and County-ACSA partnerships to address. In 2015, ACSA provided the County with a detailed list of potential fire flow improvement projects in each district, noting those that also had economic development benefits as well. The County's prioritization of Weyers Cave as the focus of new industrial and commercial growth will also require an expansion of the Weyers Cave wastewater treatment plant, which cannot be funded solely through increased sewer rates for ACSA customers. County participation in the funding of this project will be critical in order to move forward.
- G) <u>BUILDING SINKING FUND</u> The Building Sinking Fund has been established based upon depreciation costs associated with HVAC, carpet and tile, roofs, lighting and painting. Replacement costs associated with solid waste/recycling container sites are also included in this account. Revenues generated from the rental of space at Government Center to State and Federal agencies contributes funding for this sinking fund.
- H) GOVERNMENT CENTER Functionality of the Government Center continues to evolve. This account allows for funding of renovations and improvements to address Governmental space needs.
- I) <u>SOCIAL SERVICES BUILDING</u> The current offices are located in a circa 1965 warehouse. The roofing system, along with HVAC systems, makes it extremely difficult to maintain and efficiently operate. We continue to look for opportunities to provide a consolidated facility at some point in the future.
- J) ECONOMIC DEVELOPMENT This account has been used to purchase and develop Mill Place Commerce Park. Funding from this account has been used in the past to grade several sites in the Commerce Park to make them "shovel ready." Currently, the County is completing a Master Plan update for the Commerce Park. Additionally, funds from this account assists in progressing the site readiness of other key sites throughout the County. Funding from this account can be used to provide the required local match should Governor's Opportunity Fund (GOF), Industrial Road Access, Rail Access, or as other similar projects present themselves.

#### K) TOURISM

- The goal is help attract new visitors to Augusta County and enhance their visitor experience with tourist information centers and support of other key attractions. In an effort to meet our moral obligation, any tourism funding not spent in any given fiscal year as part of the general fund is moved into a tourism CIP for significant tourism projects.
- L) <u>GOVERNMENT BUILDINGS SECURITY</u> It is important to monitor activities in and around various governmental buildings. Funding has been used to upgrade cameras and equipment to integrate it with our access control system. Since 2001, Homeland Security has been a high priority and we continue to see a need for additional security equipment.