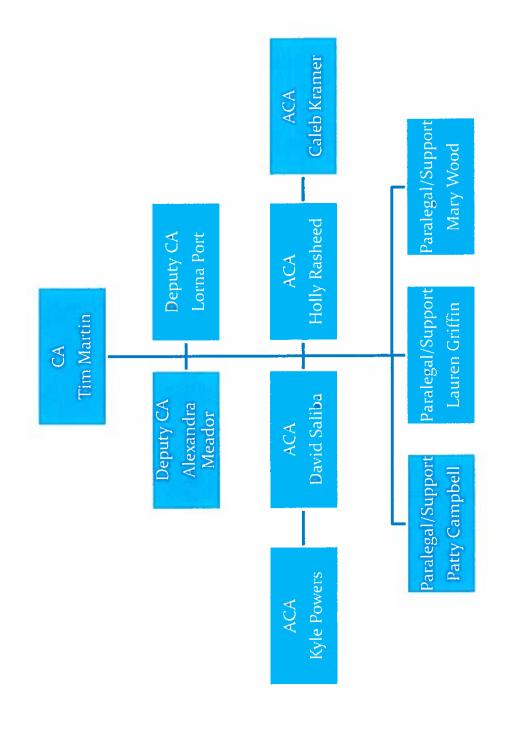

|               |                      |                 |              |           | 4                       | CUT<br>Attorney & Paralegal |
|                                                               | De            | Department Total: \$ | \$ 207,235 \$   | 212,251 \$   | 216,445   | \$ 208,440 \$           | 8,005                       |
|                                                               |               | Payroll Total: \$    | \$ 902,575 \$   | 882,546 \$   | 1,041,755 | \$ 914,209 \$           | 127,546                     |
| 18                                                            |               | Grand Total: \$      | \$ 1,109,810 \$ | 1,094,797 \$ | 1,258,200 | \$ 1,122,649 \$         | 135,551                     |

# Commonwealth's Attorney's Office



# Victim/Witness Office

(Within the Commonwealth's Attorney's Office)\*



\*The Victim/Witness Office works with all members of the CWA office. It is a semi-separate entity that works to support the cases and meet other victim/witness needs.

| 122010    |
|-----------|
| Recommend |
| F         |
| Ad        |
| 0-County  |
| 72        |
| ES F      |
| aries     |
| Sal       |
| tment     |
| bai       |
| \De       |
| 5         |
| rtt       |
| et 2020\F |
| Budget 7  |
| 9         |

|                                           | VC (2700)<br>10% Incr |                           |                    |                   | 3.92        |                   |              |               |                   |                     |               |             |                  | 617,4