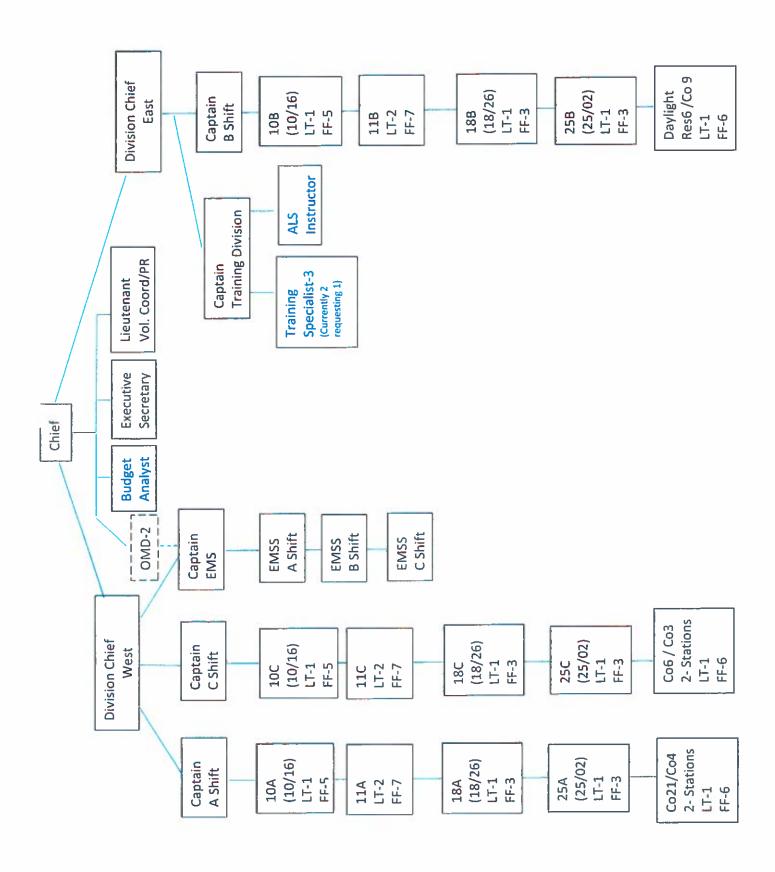

LES L.          | Totals                                           | ALS INSTRUCTOR                               | Overtime              |   | Part Time             | TOTAL NEW POSITIONS                                | TOTAL (INCLUDING NEW POSTION)                               |
|                                     |                                      | Employee                    | Number                               | 1198                           | 1775                             | 2120                             |                                                  | NEW                                          |                       |   |                       |                                                    |                                                             |



### **Juvenile and Domestic Relations District Court**

### Department Overview:

The juvenile and domestic relations district court handles cases involving:

- Juveniles accused of delinquent acts, traffic infractions or status offenses
- Children in need of services or supervision Truancy/Runaway
- Children who have been subjected to abuse or neglect, or abandoned
- Children whose custody, visitation, support or parentage is a subject of controversy
- Children in regards to whom relief of custody or termination of parental rights is sought
- Children in foster care and who are subjects of entrustment agreements
- Minors seeking emancipation or work permits
- Family or household members who have been subjected to or accused of abuse
- Adults accused of child abuse or neglect, or of offe