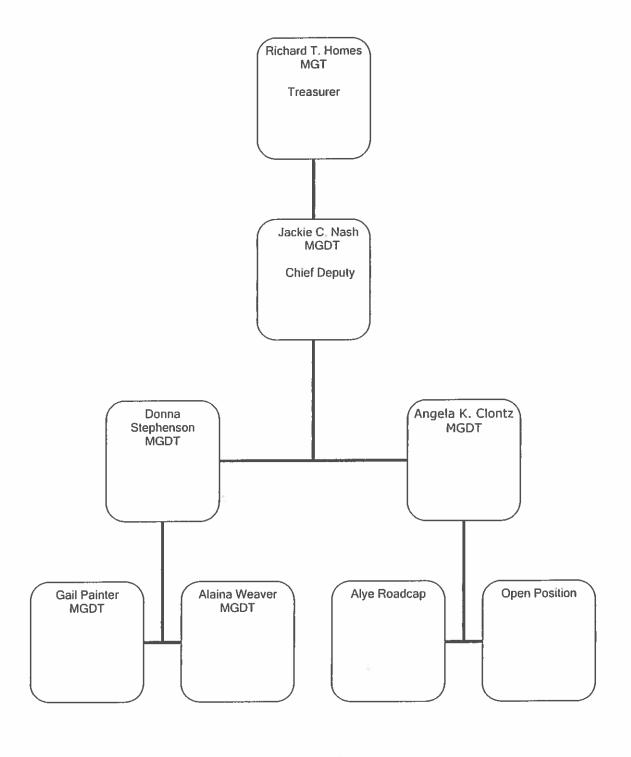

<sup>\*</sup> Request PT positions to FT status

<sup>\*\*</sup> Request for promotion of existing staff

Reclassifications FY 2020

| Department                                                                                                  | Number of<br>Positions | <u>Grade</u> | Dept. Reguest Grade | Current Dept. Reguest HR Recommends Additional Grade Grade Duties | Additional<br>Duties |          | *Cost    | Co. Admin.<br>Recommends |                  | Co. Admin.<br>Budget |  |
|-------------------------------------------------------------------------------------------------------------|------------------------|--------------|---------------------|-------------------------------------------------------------------|----------------------|----------|----------|--------------------------|------------------|----------------------|--|
| County Administrator<br>Hensley, Candy                                                                      |                        | 32           | 34                  |                                                                   | Š                    | 69       |          |                          | 69               |                      |  |
| Commissioner of the Revenue<br>Shrewsbury, Jean (3% COMP BD)                                                |                        |              |                     |                                                                   | N <sub>o</sub>       | €9       | 9        |                          | <del>()</del>    | 3,913.46             |  |
| <u>Treasurer</u><br>Homes, Rick (3% COMP BD)<br>Weaver, Alania (5%)                                         |                        |              |                     |                                                                   | o o                  | s s      | 1,729,82 |                          | <br>சு சு        | 3,913,46             |  |
| II<br>Montague, Stephen                                                                                     | -                      | 16           | 20                  |                                                                   | No                   | ↔        | 5,136.37 |                          | <del>69</del>    | 5,136.37             |  |
| <u>Registrar</u><br>Messick, Constance I (2% COLA)                                                          |                        |              |                     |                                                                   | No                   | 69       | 1,326.08 |                          | 69               | 1,989,11             |  |
| Circuit Court Judge<br>Simmons, Ashleigh H (10%)                                                            |                        |              |                     |                                                                   | S <sub>o</sub>       | €9       | 4,442.70 |                          | 69               | χ.                   |  |
| Clerk of the Circuit Court<br>Brydge, Carol (3% COMP BD)<br>Shifflett, Kayla D (2%)<br>Kimble, Rebecca (2%) |                        |              |                     |                                                                   | 0 0 0<br>2 2 2       | 69 69 69 | 810,24   |                          | <del>и и и</del> | 4,905.05             |  |
| Commonwealth Attorney<br>Martin, Timothy (3% COMP BD)                                                       |                        |              |                     |                                                                   | Š                    | 69       |          |                          | ↔                | 4,814.66             |  |