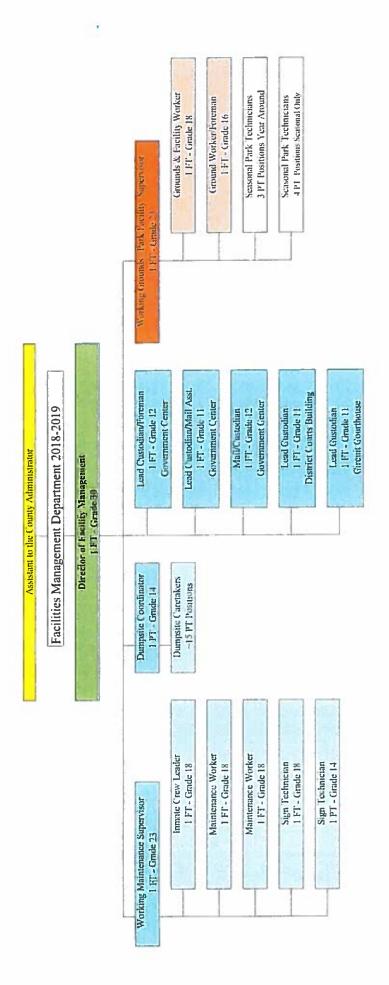

**RECREATION FACILITIES** - The County's Comprehensive Parks, Recreation, & OpenSpace Master Plan is being revisited and updated. This plan will continue to serve as the "blue print" for future recreation facilities. In the meantime, staff have completed a number of park projects since 2012 and continue to progress on others.

In partnership with the maintenance department, Parks and Rec assist in developing and maintaining County parks. Parks are an avenue for citizens to enjoy the outdoors, gather as a community and participate in sports or wellness activities. The County has six parks: Natural Chimneys, Augusta Springs (2012), Deerfield (2014), Crimora, Stuarts Draft and Mill Place Commerce Park (2018). Essential capital needs for the older parks are significant.

Staff have seen a significant increase in requests for use of the Fishersville Gym facility over the past two years. This increase is reflective of the deficit in gym space that the County has compared to demand, especially within its urban growth areas. Staff expect this need to be accurately reflected and conveyed through the revised Master Plan based on the initial citizen survey responses and then the public meeting stage. Major renovations would be needed for this facility to continue hosting the current uses and meet code while providing a safe and comfortable environment for citizens.

The Parks and Recreation Commission continues to serve as a resource for the allocation of recreation grants to community groups which have dedicated their time and energy to promoting recreation opportunities for our citizens. Since the program was initiated, over \$2.5 million has been authorized leveraging an estimated \$4.8 million in community, individual and corporate contributions.