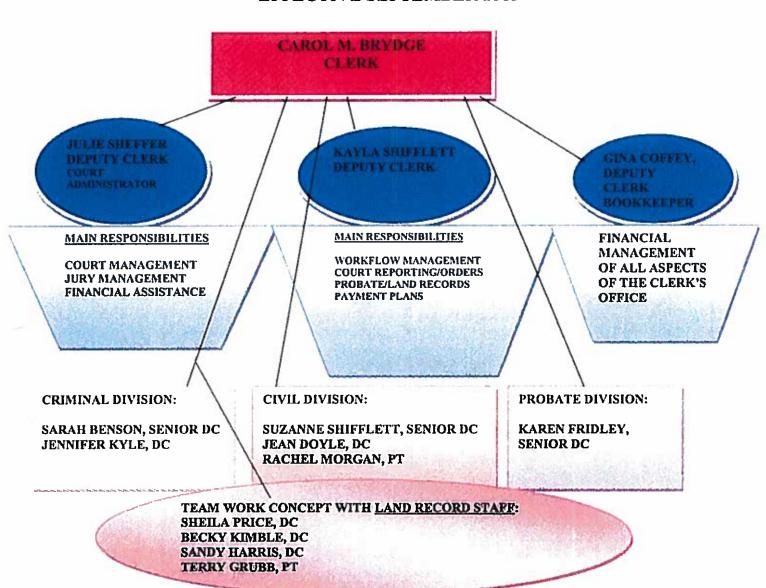

te Access

Offset by revenue

| 2,600                | (3,299)        | (669)        |
|----------------------|----------------|--------------|
| \$                   | s,             | s,           |
| 131,925              | 809,334        | 941,259      |
| w                    | s              | S.           |
| 134,525              | 806,035        | 940,560      |
| s                    | \$             | S            |
| 94,397               | 763,895        | 858,292      |
| s                    | \$             | \$           |
| 146,625              | 813,765        | 960,390      |
| s                    | vs.            | S            |
| Department Total: \$ | Payroll Total: | Grand Total: |

### AUGUSTA COUNTY CIRCUIT COURT CLERK'S OFFICE FLOW CHART EFFECTIVE SEPTEMBER 2018



|                 | -2020            |
|-----------------|------------------|
| Jriginal Budget | 3udget Year 2019 |
| _               |                  |

m/b lower

# by 1/31/19

| WC (2700)<br>10% incr              | 3.99                                  |                                                  |                                   |                |                 |                    | 3.23          |                |                | 3.05          |               | 3.11          | 564.91           |                      |                            |                         |
|------------------------------------|---------------------------------------|--------------------------------------------------|-----------------------------------|----------------|-----------------