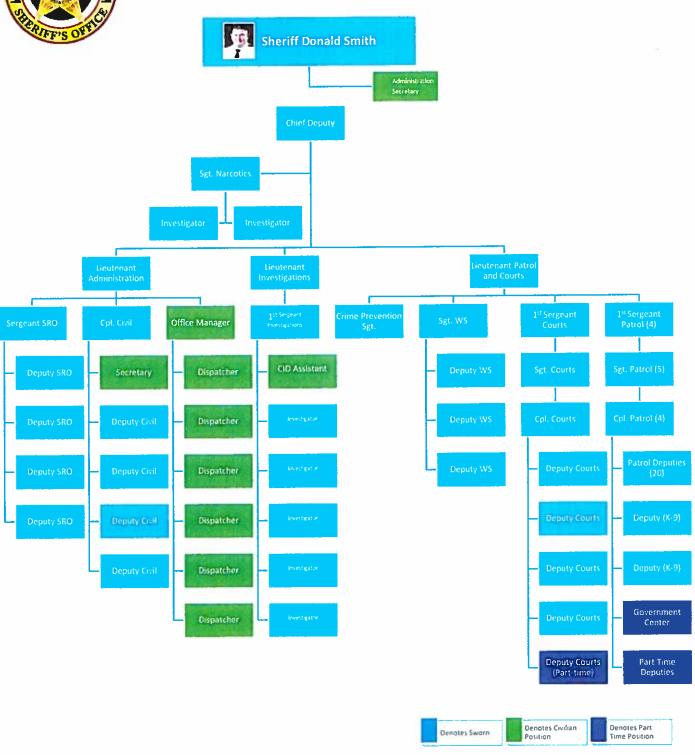

| s    | 3,500 \$      | 3,500                |              |              |           |                         |                          |
| c C                                                |      | Dep           | Department Total: \$ | 1,107,001 \$ | 1,167,337 \$ | 1,414,385 | \$ 1,136,185            | \$ 278,200               |
| 2                                                  |      |               | Payroll Total: \$    | 5,749,302 \$ | 5,798,452 \$ | 6,739,216 | \$ 6,082,900            | \$ 656,316               |
| 0                                                  |      |               | Grand Total: \$      | 6,856,303 \$ | 6,965,789    | 8,153,601 | \$ 7,219,085            | \$ 934,516               |



### Augusta County Sheriff's Office Organizational Chart (2019)



|                                 |