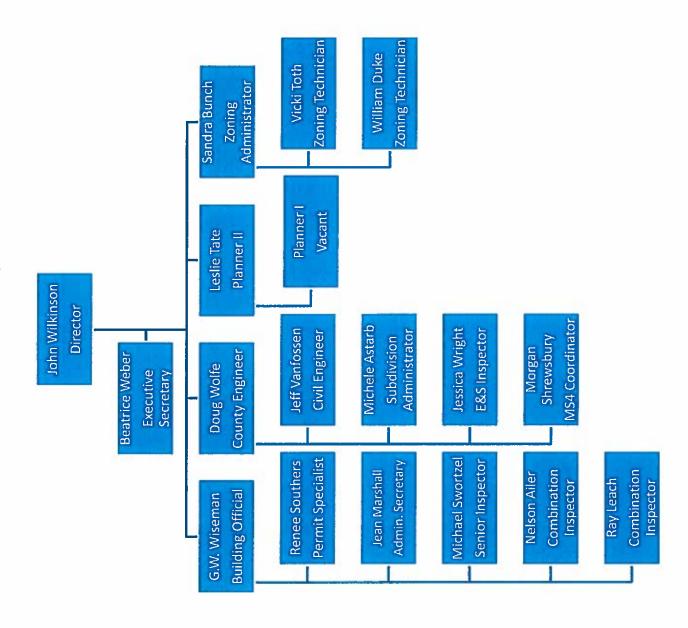

#### B) <u>MS4</u>

In 2014, the County became a regulated Municipal Separate Storm Sewer System (MS4) community and a Virginia Stormwater Management Program (VSMP) Authority. These programs, which are mandated by state code, will significantly increase the level of investment in stormwater management infrastructure, and will require that the county plan for the associated long term maintenance responsibilities. The VSMP program will lead to additional privately funded facilities for the county to maintain in residential subdivisions. The MS4 program, in order to meet yet to be determined Total Maximum Daily Load (TMDL) discharge limits, will require significant investment on the County's part for planning, design, construction and maintenance. The MS4 area is approximately 8,800 acres with less than 100 acres outside of the Urban Service Areas designated by the County. While the MS4 plan has not yet been fully developed, it is likely that the county will need to retrofit the old plan and develop new stormwater management measures to meet the required pollutant reductions.

The County is developing and implementing a MS4 program to minimize the discharge of pollutants through and from the MS4 area into state waters. This program must include six elements, or "Minimum Control Measures"

- Public Education and Outreach
- Public Participation / Involvement
- Illicit Discharge Detection and Elimination
- Construction Site Runoff Control
- Post-Construction Runoff Control
- Pollution Prevention / Good Housekeeping